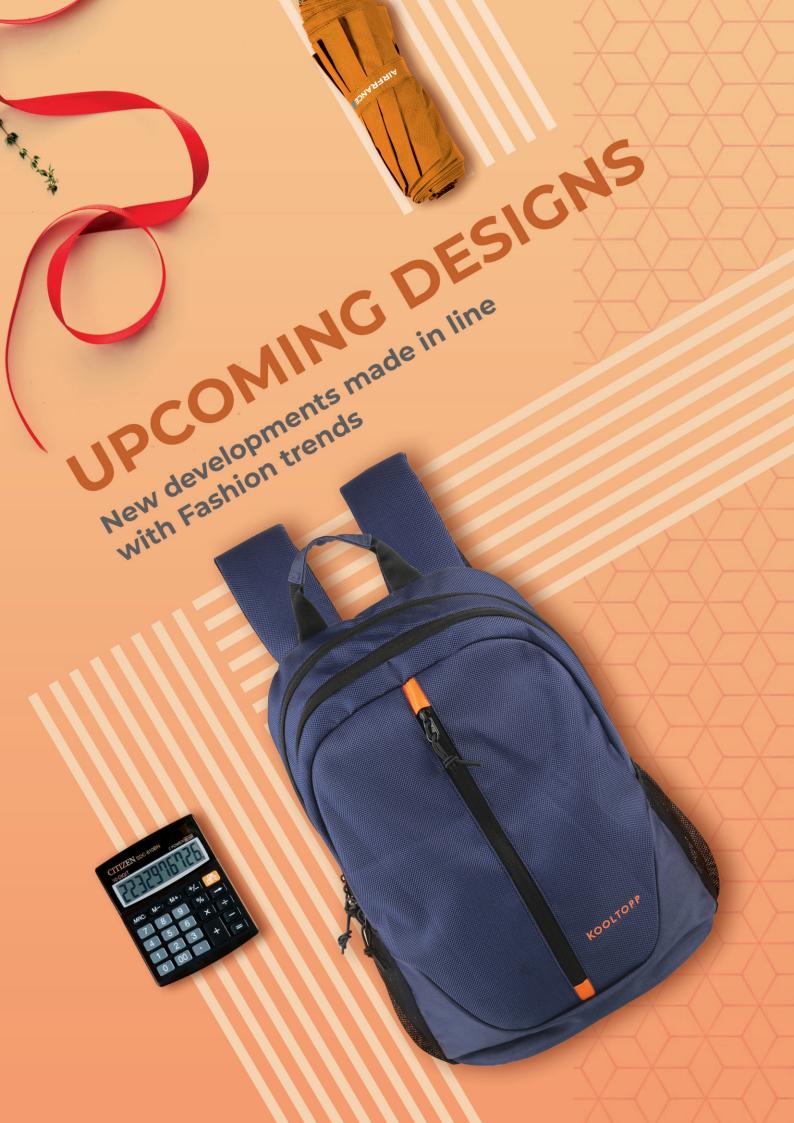

## IPHONE/TABLET CASES ACCESSORIES

All bags are made in Premium Polyster fabric with PU coating to keep it light weight and water resistant. These designs are made considering upcoming fashion trends and functionality requirements. We look forward to your feedback on these designs to help us make better & improved bags for you.