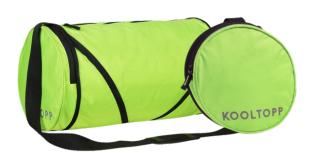

The Duffle bag comes in different styles to be used as a Gym/fitness bag or as a Travel bag. The Gym bag is made for sports use in water resistant fabric with separate compartment for shoes and extra set of clothes. While the duffle bags are made in different sizes for short or long travel.