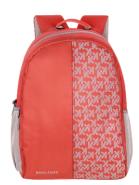

Made in vibrant color combinations, the bags are designed keeping in mind the confident and fearless Youth. It comes with single, two, or three full size compartments with easy access pockets and cushioned back & shoulder padding for ergonomic and light carry. Suitable for College, School, Tuitions or just as a day pack travel companion.