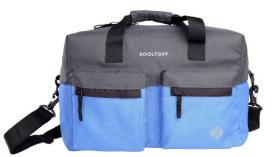

The Duffle bag comes in different styles to be used as a Gym/fitness bag or as a Travel bag. The Gym bag is made for sports use in water resistant fabric with separate compartment for shoes and extra set of clothes. While the duffle bags are made in different sizes for short or long travel.