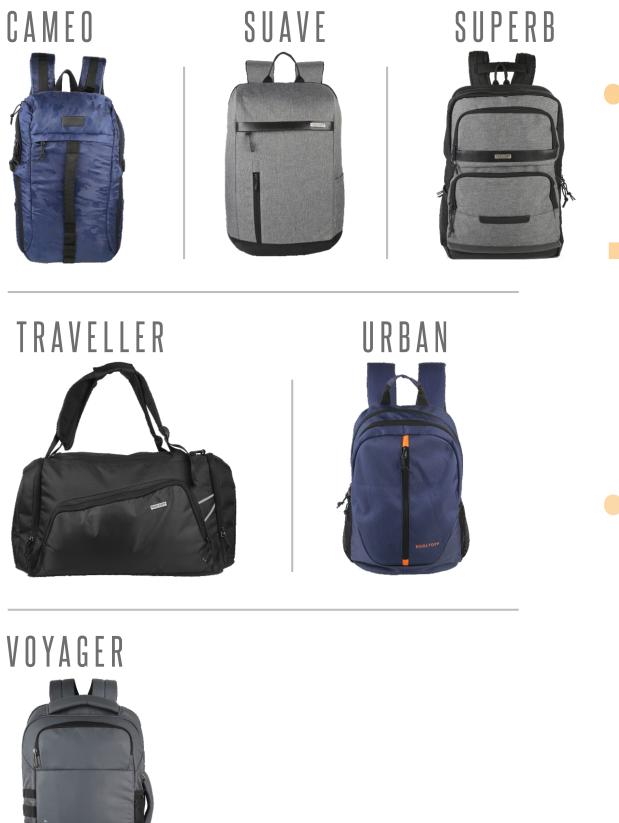

de in different sizes for short or long travel.

# G Y M S T A R



# WALTER DUFFLE





XL DUFFLEBAG

#### FOLDABLE GYM BAG



#### P R O N T O T R O L L E Y B A G







Other bags and cases like laptop Sleeve, Tablet cases/sleeves, Trolley backpacks and overnighter executive bags made to cater to different user needs as well as for corporate gifting requirements. The designs can be customised to suit the customer branding.



# OVERNIGHTER TROLLEY BAG



## IPHONE/TABLET CASES ACCESSORIES







All bags are made in Premium Polyster fabric with PU coating to keep it light weight and water resistant. These designs are made considering upcoming fashion trends and functionality requirements. We look forward to your feedback on these designs to help us make better & improved bags for you.



Kooltopp India Sales

log kooltoppbags

Ð



#### Factory Address

Kooltopp India Sales, B1-102, Kripa Industrial Estate, Sonale Village, Near Bhiwandi Kalyan bypass, Bhiwandi, Thane, Mumbai 421302

02522 282 330 | www.kooltopp.com