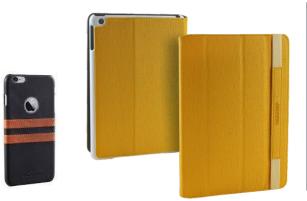

## IPHONE/TABLET CASES ACCESSORIES

All bags are made in Premium Polyster fabric with PU coating to keep it light weight and water resistant. These designs are made considering upcoming fashion trends and functionality requirements. We look forward to your feedback on these designs to help us make better & improved bags for you.