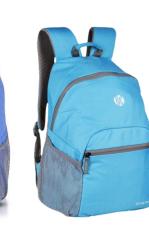

Made in vibrant color combinations, the bags are designed keeping in mind the confident and fearless Youth. It comes with single, two, or three full size compartments with easy access pockets and cushioned back & shoulder padding for ergonomic and light carry. Suitable for College, School, Tuitions or just as a day pack travel companion.