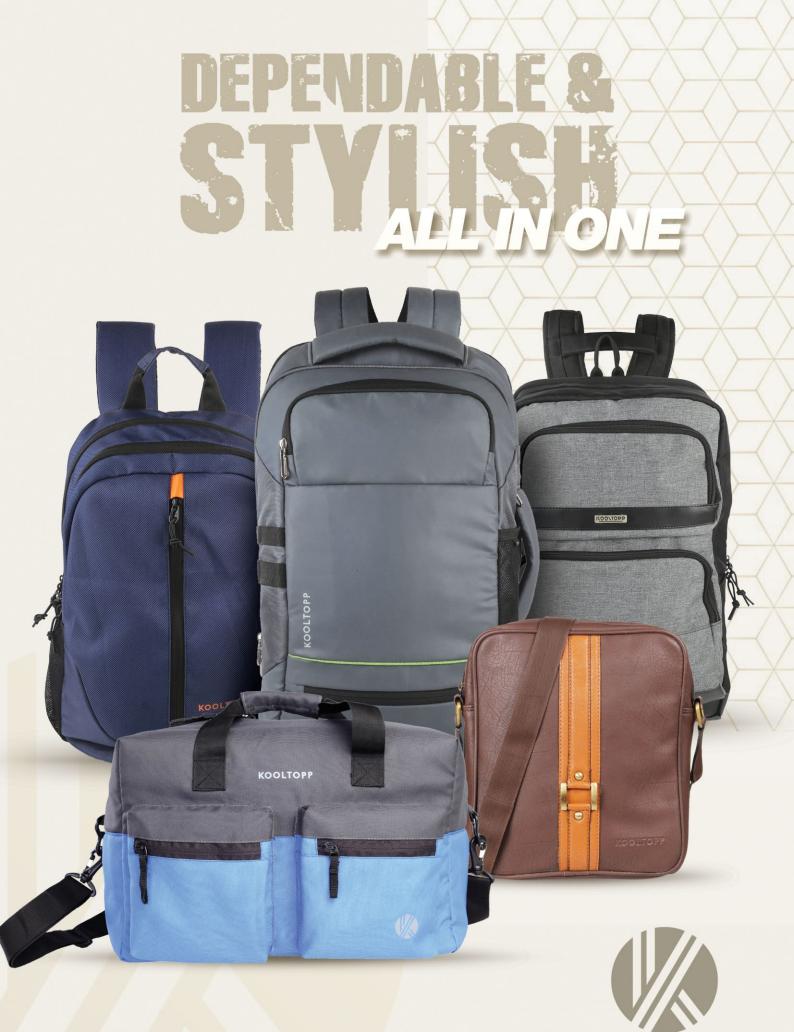

KOOLTOPP





The designs are made in neutral tones of Black and Grey to suit the Professional office executive. Equipped with cushioned laptop compartment, the bags are well padded to keep the stuff inside secure and protected. Functional in design, the pockets are well organised and segregated.





Made in vibrant color combinations, the bags are designed keeping in mind the confident and fearless Youth. It comes with single, two, or three full size compartments with easy access pockets and cushioned back & shoulder padding for ergonomic and light carry. Suitable for College, School, Tuitions or just as a day pack travel companion.



## CLASSIC







#### CASPER PRO



BEATLE





Sling or cross body is the new way to carry. Smart and stylish looking these bags makes a great compani