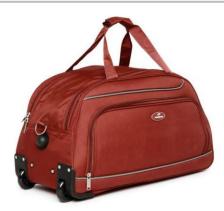

The Duffle bag comes in different styles to be used as a Gym/fitness bag or as a Travel bag. The Gym bag is made for sports use in water resistant fabric with separate compartment for shoes and extra set of clothes. While the duffle bags are made in different sizes for short or long travel.

# OVERNIGHTER TROLLEY BAG