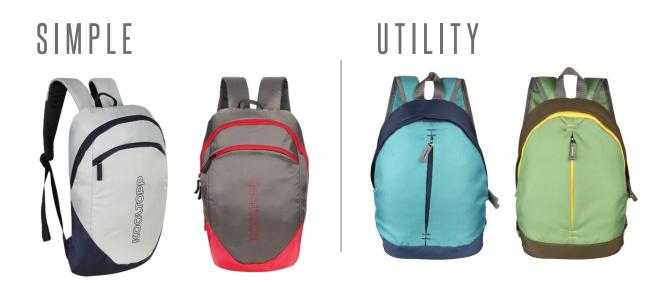

Made in vibrant color combinations, the bags are designed keeping in mind the confident and fearless Youth. It comes with single, two, or three full size compartments with easy access pockets and cushioned back & shoulder padding for ergonomic and light carry. Suitable for College, School, Tuitions or just as a day pack travel companion.