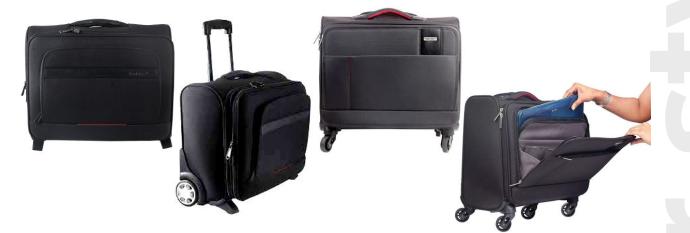

#### P R O N T O T R O L L E Y B A G

Other bags and cases like laptop Sleeve, Tablet cases/sleeves, Trolley backpacks and overnighter executive bags made to cater to different user needs as well as for corporate gifting requirements. The designs can be customised to suit the customer branding.

# OVERNIGHTER TROLLEY BAG