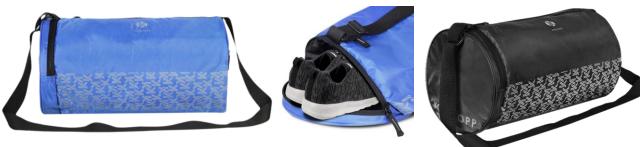

padding for ergonomic and light carry. Suitable for College, School, Tuitions or just as a day pack travel companion.



## CLASSIC







#### CASPER PRO



BEATLE





Sling or cross body is the new way to carry. Smart and stylish looking these bags makes a great companion for any travel. Carry your books to college/classes or your travel documents or any other essentials to your work. The bag is made of Premium Polyster fabric which makes it look rich as well as long lasting.





The Duffle bag comes in different styles to be used as a Gym/fitness bag or as a Travel bag. The Gym bag is made for sports use in water resistant fabric with separate compartment for shoes and extra set of clothes. While the duffle bags are made in different sizes for short or long travel.

# G Y M S T A R



# WALTER DUFFLE





XL DUFFLEBAG

#### FOLDABLE GYM BAG



#### P R O N T O T R O L L E Y B A G







Other bags and cases like laptop Sleeve, Tablet cases/sleeves, Trolley backpacks and overnighter executive bags made to cater to different user needs as well as for corporate gifting requirements. The designs can be customised to suit the customer branding.



# OVERNIGHTER TROLLEY BAG



## IPHONE/TABLET CASES ACCESSORIES







All bags are made in Premium Polyster fabric with PU coating to keep it light weight and water resistant. These designs are made considering upcoming fashion trends and functionality requirements. We look forward to your feedback on these designs to help us make better & improved bags for you.



Kooltopp India Sales

log kooltoppbags

Ð



#### Factory Addres