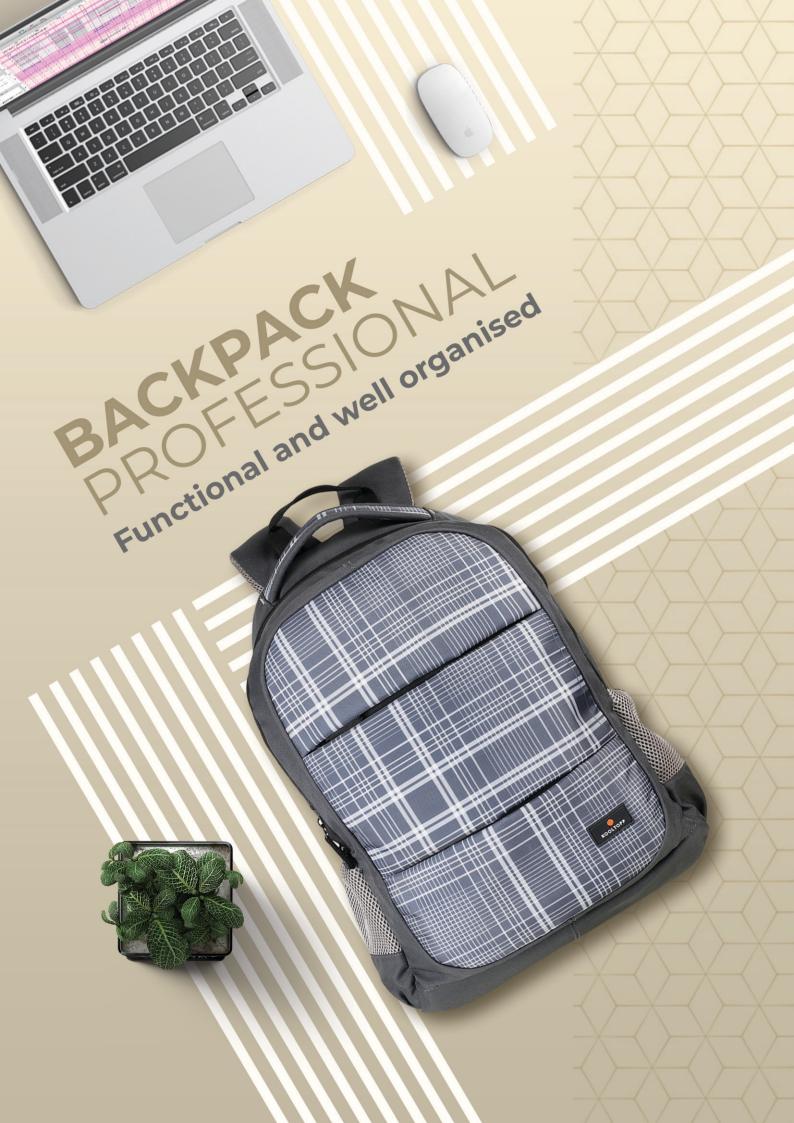

KOOLTOPP

The designs are made in neutral tones of Black and Grey to suit the Professional office executive. Equipped with cushioned laptop compartment, the bags are well padded to keep the stuff inside secure and protected. Functional in design, the pockets are well organised and segregated.