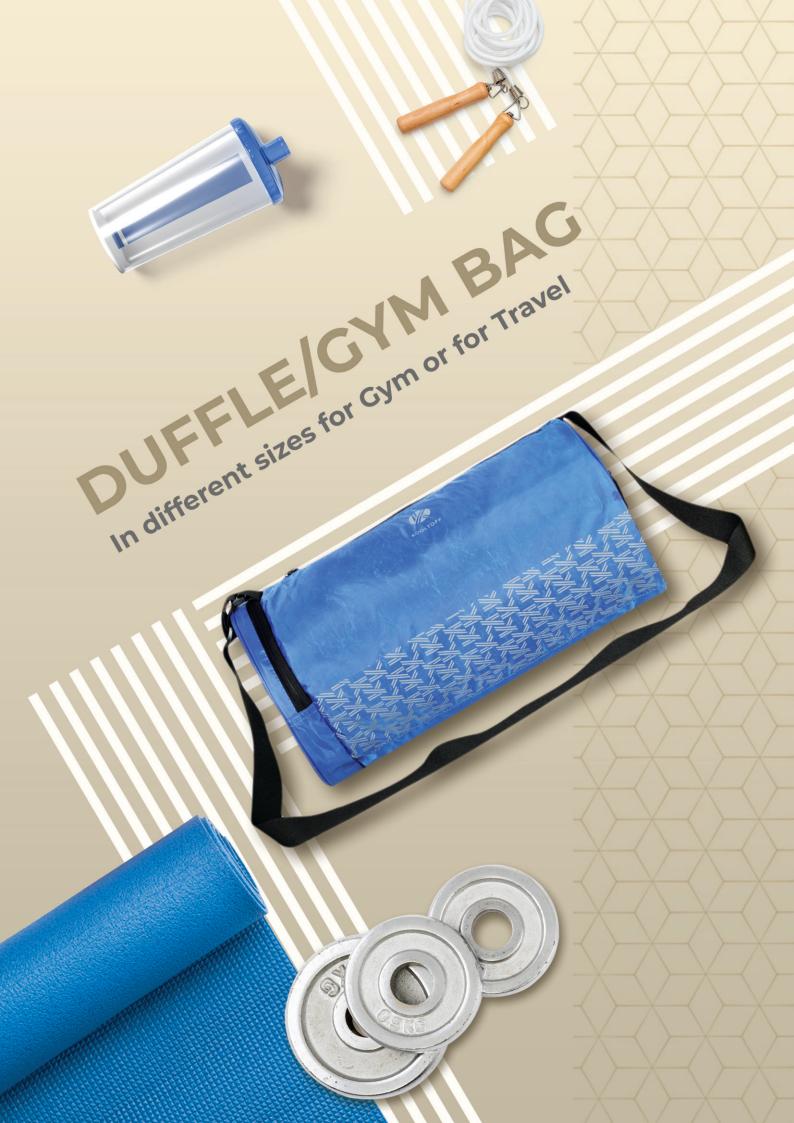

The Duffle bag comes in different styles to be used as a Gym/fitness bag or as a Travel bag. The Gym bag is made for sports use in water resistant fabric with separate compartment for shoes and extra set of clothes. While the duffle bags are made in different sizes for short or long travel.