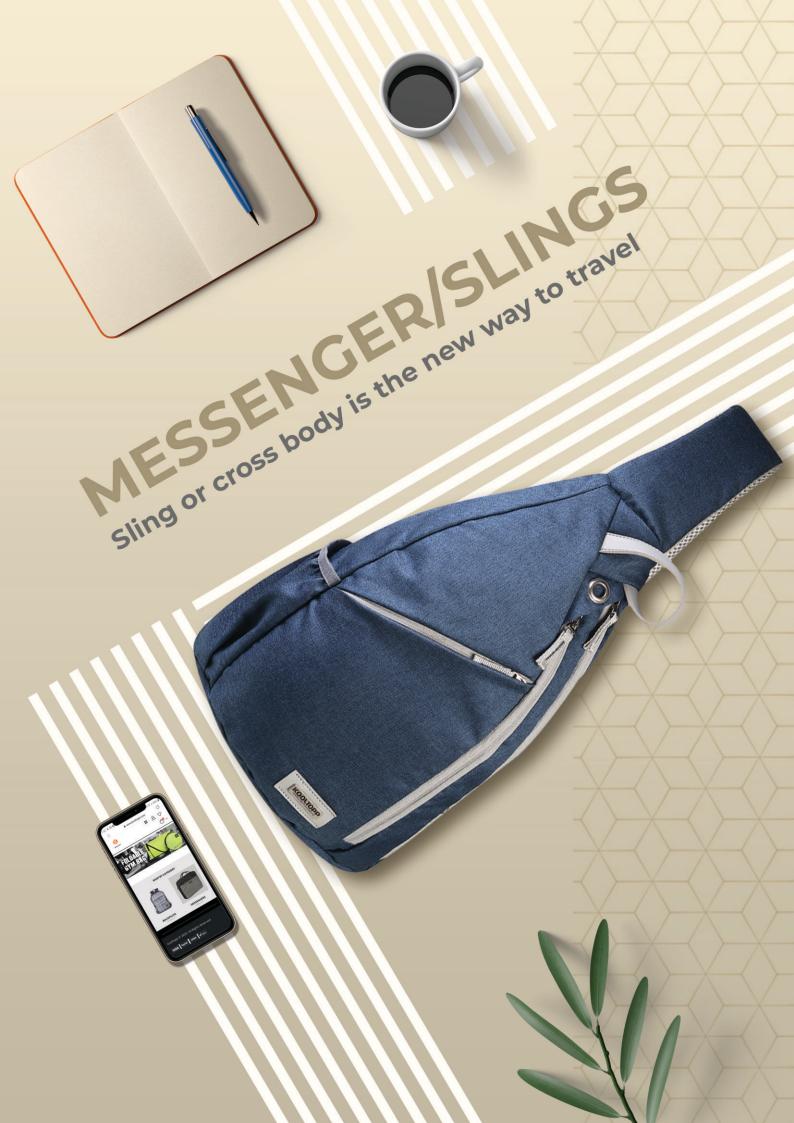

#### CASPER PRO

BEATLE

Sling or cross body is the new way to carry. Smart and stylish looking these bags makes a great companion for any travel. Carry your books to college/classes or your travel documents or any other essentials to your work. The bag is made of Premium Polyster fabric which makes it look rich as well as long lasting.