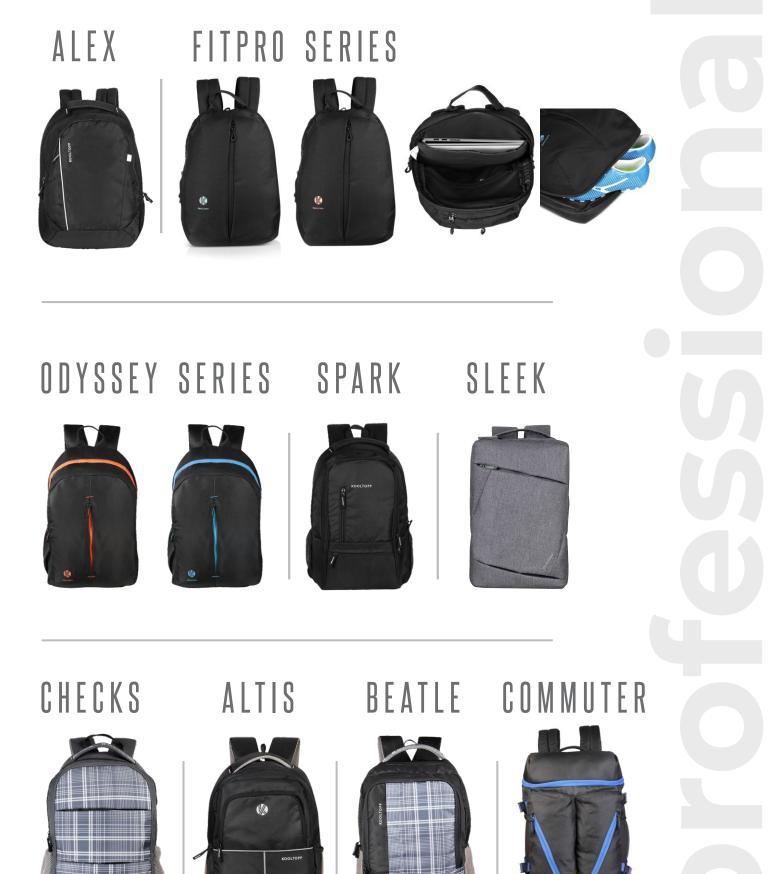

KOOLTOPP





The designs are made in neutral tones of Black and Grey to suit the Professional office executive. Equipped with cushioned laptop compartment, the bags are well padded to keep the stuff inside secure and protected. Functional in design, the pockets are well organised and segregated.





Made in vibrant color combinations, the bags are designed keeping in mind the confident and fearless Youth. It comes with single, two, or three full size compartments with easy access pockets and cushioned back & shoulder padding for ergonomic and light carry. Suitable for College, School, Tuitions or just as a day pack travel companion.



## CLASSIC







#### CASPER PRO



BEATLE





Sling or cross body is the new way to carry. Smart and stylish looking these bags makes a great companion for any travel. Carry your books to college/classes or your travel documents or any other essentials to your work. The bag is made of Premium Polyster fabric which makes it look rich as well as long lasting.





The Duffle bag comes in different styles to be used as a Gym/fitness bag or as a Trav