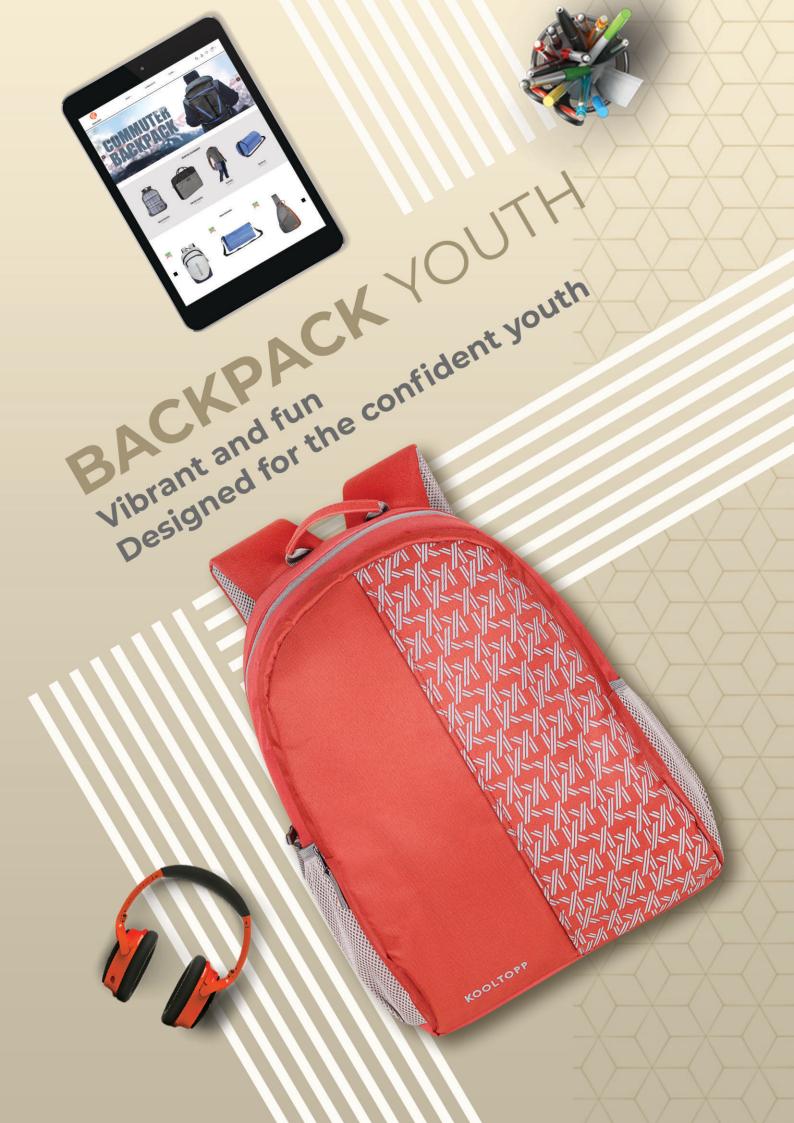

Made in vibrant color combinations, the bags are designed keeping in mind the confident and fearless Youth. It comes with single, two, or three full size compartments with easy access pockets and cushioned back & shoulder padding for ergonomic and light carry. Suitable for College, School, Tuitions or just as a day pack travel companion.