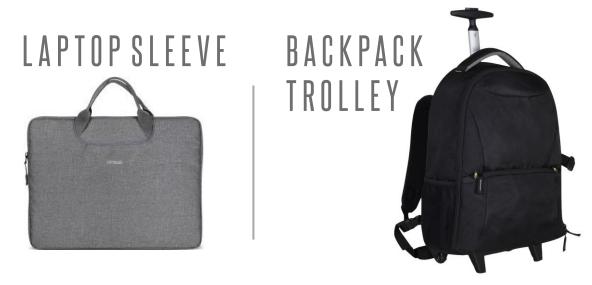

#### P R O N T O T R O L L E Y B A G

Other bags and cases like laptop Sleeve, Tablet cases/sleeves, Trolley backpacks and overnighter executive bags made to cater to different user needs as well as for corporate gifting requirements. The designs can be customised to suit the customer branding.