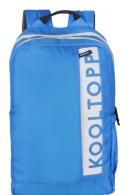

Made in vibrant color combinations, the bags are designed keeping in mind the confident and fearless Youth. It comes with single, two, or three full size compartments with easy access pockets and cushioned back & shoulder padding for ergonomic and light carry. Suitable for College, School, Tuitions or just as a day pack travel companion.