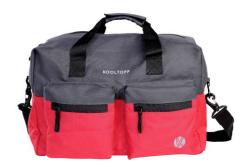

The Duffle bag comes in different styles to be used as a Gym/fitness bag or as a Travel bag. The Gym bag is made for sports use in water resistant fabric with separate compartment for shoes and extra set of clothes. While the duffle bags are made in different sizes for short or long travel.